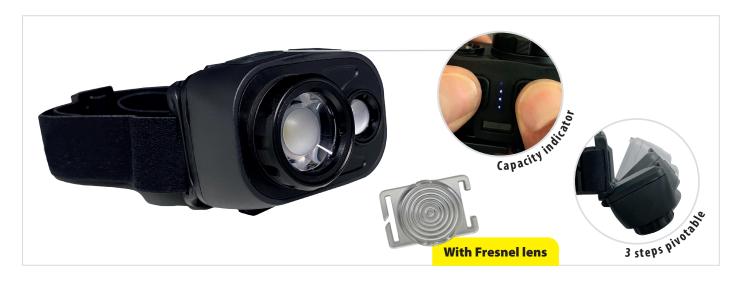

## **SETO HEADLIGHT ARMY W4C**

The **SETO HEADLIGHT ARMY W4C** is a head, helmet or mobile light for use in military applications (EMC test according to military standard MIL-STD-461F). In addition to its white main light, which can be continuously dimmed, this headlamp has tactical light in the colours red, green and blue and an infrared light mode. All three light colours have a very high signalling effect (> 100 metres) in all weather conditions. The capacity status of the battery-operated light can be checked at any time by pressing the two switches (see figure above).

The white main light has a focusable lens so that a choice can be made between flood light (for long-distance range) and spot light (for close-up range). A Fresnel lens included in the scope of delivery allows homogeneous illumination in the smallest of spaces. It can be attached to the elastic strap (extra long, thus also for use on a helmet). In addition, the **SETO HEADLIGHT ARMY W4C** can be adjusted in three steps to tilt forwards.

## PRODUCT FEATURES

- · Continuously, dimmable white light
- Tactical light (selectable: red, green or blue)
- · IR light mode
- Includes Fresnel lens for homogeneous illumination
- Lens with ring focus for flood or spot light
- · Capacity indicator
- Extra long headband for helmet mounting
- Padded bag