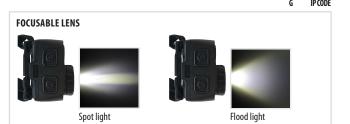

The white main light has a focusable lens so that a choice can be made between flood light (for long-distance range) and spot light (for close-up range). A Fresnel lens included in the scope of delivery allows homogeneous illumination in the smallest of spaces. It can be attached to the elastic strap (extra long, thus also for use on a helmet). In addition, the **SETO HEADLIGHT ARMY W4C** can be adjusted in three steps to tilt forwards.