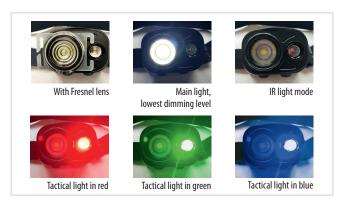

## **SETO HEADLIGHT ARMY W4C**

The **SETO HEADLIGHT ARMY W4C** is a head, helmet or mobile light for use in military applications (EMC test according to military standard MIL-STD-461F). In addition to its white main light, which can be continuously dimmed, this headlamp has tactical light in the colours red, green and blue and an infrared light mode. All three light colours have a very high signalling effect (> 100 metres) in all weather conditions. The capacity status of the battery-operated light can be checked at any time by pressing the two switches (see figure above).

The white main light has a focusable lens so that a choice can be made between flood light (for long-distance range) and spot light (for close-up range). A Fresnel lens included in the scope of delivery allows homogeneous illumination in the smallest of spaces. It can be attached to the elastic strap (extra long, thus also for use on a helmet). In addition, the **SETO HEADLIGHT ARMY W4C** can be adjusted in three steps to tilt forwards.

## PRODUCT FEATURES

- · Continuously, dimmable white light
- Tactical light (selectable: red, green or blue)
- · IR light mode
- Includes Fresnel lens for homogeneous illumination
- Lens with ring focus for flood or spot light
- · Capacity indicator
- Extra long headband for helmet mounting
- Padded bag